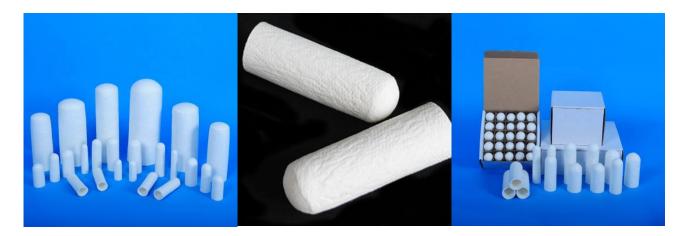

## **Cellulose Extraction Thimble**

#### **Product Introduction**

- Cellulose extraction thimbles are produced from high quality alpha cellulose cotton linter and have excellent mechanical strength and retention. Available in over 30 sizes, they are widely use in soxhlet extraction units providing a safe, convenient and efficient method of solvent extraction of solids and semi-solids, for air and waste gas analysis.
- 2. Made of the finest materials without any binding elements, which will guarantees reliable and replicable experiment results.
- 3. It is applied to Soxhlet Extraction.

#### **Features**

- Excellent mechanical strength and retention
- High fitting accuracy for all available extraction system
- Available in over 30 sizes to suit your application
- Designed to fit most commercially available Soxhlet extractors
- Suitable for temperatures up to 120°C (248°F)
- Without Binder
- Special size and specifications can be customized