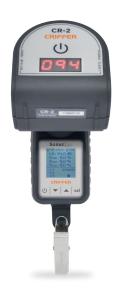

## CR-2

Both KHO-01 and KHO-08 kits are supplied with the CR-2 digital sound calibrator. The use of the calibrator is the safest and most accurate way to perform the assessments, minimizing incoherent readings

The CR-2 is class I and complies with **IEC 60942** Electroacoustics - Sound Calibrators

Used to perform great services optimizing the working time the kit KHO-01 is supplied with:

8x Noise dosimeter Sonus 2 Plus 1x Sound calibrator CR-2 1x Carrying case Accessories