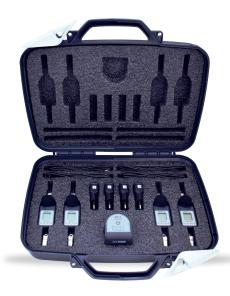

# Occupational hygiene kit

Used to perform great services optimizing the working time the kit KHO-01 is supplied with:

4x Noise dosimeter Sonus 2 Plus 1x Sound calibrator CR-2 1x Carrying case Accessories

The CR-2 is class I and complies with **IEC 60942** Electroacoustics - Sound Calibrators

Used to perform great services optimizing the working time the kit KHO-01 is supplied with:

8x Noise dosimeter Sonus 2 Plus 1x Sound calibrator CR-2 1x Carrying case Accessories