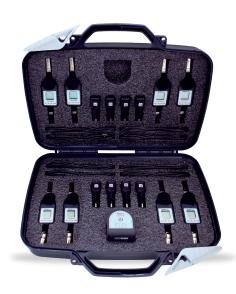

# Occupational hygiene kit

Used to perform great services optimizing the working time the kit KHO-01 is supplied with:

4x Noise dosimeter Sonus 2 Plus 1x Sound calibrator CR-2 1x Carrying case Accessories

The CR-2 is class I and complies with **IEC 60942** Electroacoustics - Sound Calibrators

Used to perform great services optimizing the working time the kit KHO-01 is supplied with:

8x Noise dosimeter Sonus 2 Plus 1x Sound calibrator CR-2 1x Carrying case Accessories