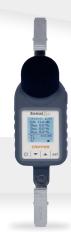

### **NOISE DOSIMETER**

Noise dosimeter with evaluation of band filters and third octave band. It has three simultaneous measurement channels. Compatible with the main standards, it can also evaluate the most suitable hearing protector by assessing noise in octave bands.

### **Technical characteristics**

Display: High contrast backlit display

Operating range: 40 to 140 dB

Half-inch microphone with P2 auxiliary input for inserting electrical

signals

Three simultaneous measurement channels

Dimensions: 90 x 57 x 22 mm

Weight: 79 g