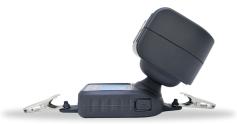

### **NOISE DOSIMETER**

Noise dosimeter with evaluation of band filters and third octave band. It has three simultaneous measurement channels. Compatible with the main standards, it can also evaluate the most suitable hearing protector by assessing noise in octave bands.

### **Technical characteristics**

Display: High contrast backlit display

Operating range: 40 to 140 dB

Half-inch microphone with P2 auxiliary input for inserting electrical

signals

Three simultaneous measurement channels

Dimensions: 90 x 57 x 22 mm

Weight: 79 g