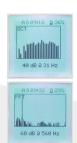

Graphics, histogram, measurements historic

Workday editable

Memory for 60 assessments and around 20.000 registers

Sampling rate: 1 to 60 seconds Automatic acoustic calibration

Agenda function, can program the start, interval and finish of the asses-