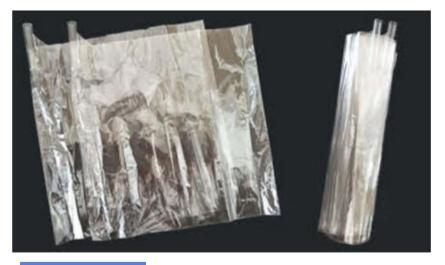

## Polyester odor gas sampling bag with glass tube

Concern to the triangular odor bag method. Hede Tech provide odor bag which following the method. The material made from Polyester film hot welding seal and glass tube for inlet and outlet of the sample for the panel test with 3 Liters capacity.

| Description  | POLOD-3L                         |
|--------------|----------------------------------|
| Material     | PET (Polyethylene terephthalate) |
| Appearance   | Transparent                      |
| Thickness    | 38um                             |
| Capacity     | 3 Liters                         |
| Inlet/Outlet | 10mm ID ,12mm OD Glass tube      |
| Package      | 300 bags/box                     |

- 10 mm. inside diameter
- 100 pcs/pack