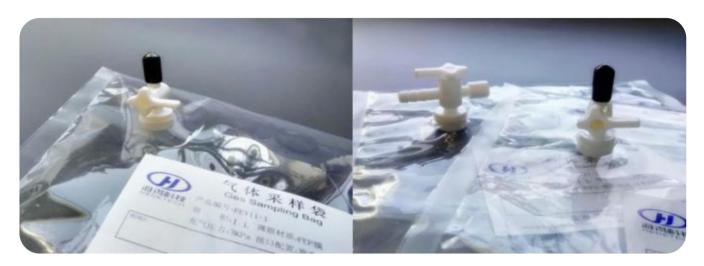

PET odor gas sampling bag with PC stopcock valve with silicone septum for sampling the sample for the triangular odor bag method

Our odor bag come with patented valves. The materials of the valves are Polycarbonate (PC) or Polytetrafluoroethylene (PTFE) both valves have on/off function and a sample cap with septum inside for syringe sampling purpose, both valves are easy to use.

### **POL Series odor bag specification**

| Description | POL series                                          |
|-------------|-----------------------------------------------------|
| Material    | PET (Polyethylene terephthalate)                    |
| Appearance  | Transparent                                         |
| Thickness   | 38 μm                                               |
| Capacity    | 1, 3, 5, 10, 15, 20, 25, 30, 50, 80, 100 Liters     |
| Valve type  | PC Valve (Polycarbonate) -POL11 series              |
|             | PTFE Valve (Polytetrafluoroethylene) – POL31 series |
| Valve size  | Inlet 6.35 mm outside diameter                      |
| Sample cap  | Silicone septum for syringe sampling                |
| Package     | 10 bags/box                                         |